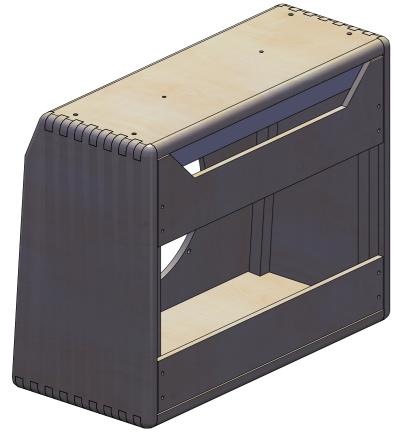

Rear Axo View





197

## **SECTION A-A**

(Scale: 1:2.5@A3)

## Notes:

- Drawings not to be reproduced without consent
- Check material thickness. Screw location and finger join depth will have to be adjusted to suit.
  Allowance have been made for standard vinyl covering and approx 2mm thick grille cloth.

- Dimensions may need to be altered for other materials or timber finishing.
  It's suggested that all screws be fitted with suitable T-nuts or threaded inserts for longevity.
  Hole diameter may vary with hardware choice.
- Trial and error may be required with some hardware. - Speaker cutout and mounting holes may vary with manufacturers. measure actual unit before drilling.



| , , |             |                               |           |              | · ·   |          |  |
|