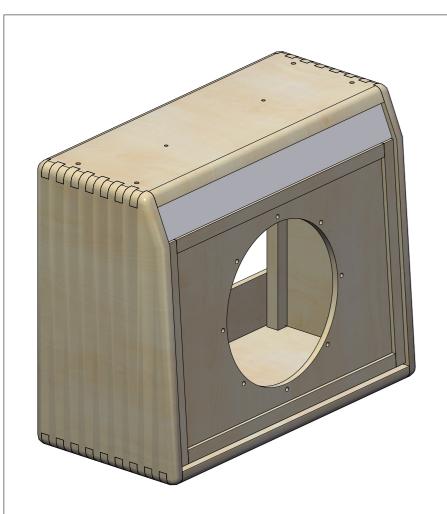

Rear Axo View





197

## **SECTION A-A**

(Scale: 1:2.5@A3)

## Notes:

- Drawings not to be reproduced without consent
- Check material thickness. Screw location and finger join depth will have to be adjusted to suit.
  Allowance have been made for standard vinyl covering and approx 2mm thick grille cloth.

- Dimensions may need to be altered for other materials or timber finishing.
  It's suggested that all screws be fitted with suitable T-nuts or threaded inserts for longevity.
  Hole diameter may vary with hardware choice.
- Trial and error may be required with some hardware. - Speaker cutout and mounting holes may vary with manufacturers. measure actual unit before drilling.



| , , |             |                               |           |              | · ·   |          |