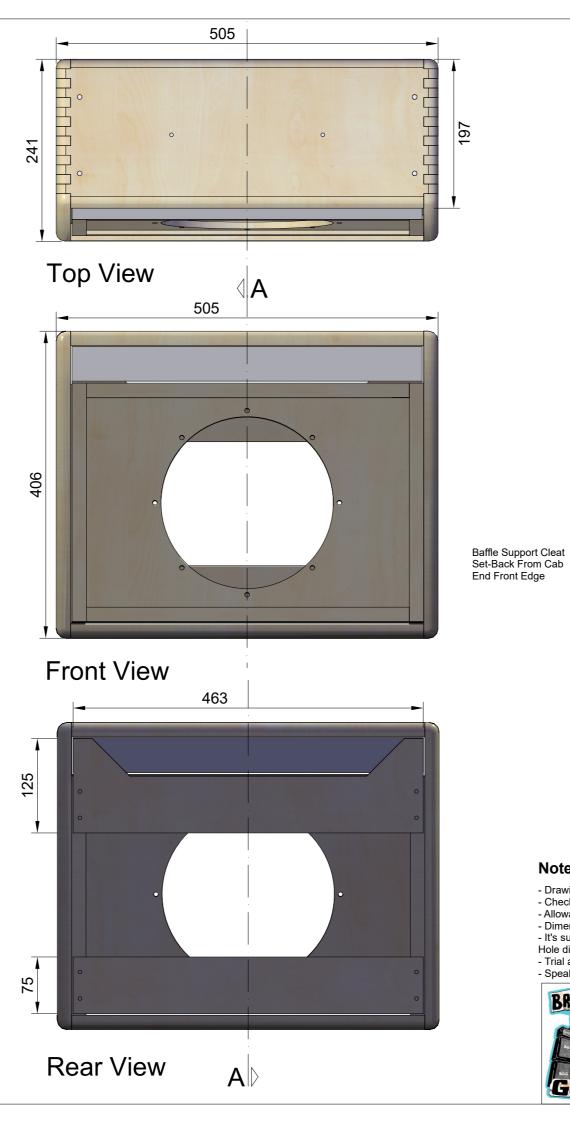

## Notes:

- Drawings not to be reproduced without consent
- Check material thickness. Screw location and finger join depth will have to be adjusted to suit.
  Allowance have been made for standard vinyl covering and approx 2mm thick grille cloth.

- Dimensions may need to be altered for other materials or timber finishing.
  It's suggested that all screws be fitted with suitable T-nuts or threaded inserts for longevity.
  Hole diameter may vary with hardware choice.
- Trial and error may be required with some hardware. - Speaker cutout and mounting holes may vary with manufacturers. measure actual unit before drilling.

| , , |             |                               |           |              | · ·   |          |  |
|-----|-------------|-------------------------------|-----------|--------------|-------|----------|--|
|     | Project     | BGG Cabinet Plans             |           |              |       |          |  |
|     | Title       | PR Style Cabinet (10" Driver) |           |              |       |          |  |
|     | Project No. | N/A                           | Sheet No: | 1/2          | Issue | A        |  |
|     | Drawn By    | BW                            | Scale     | 1:5@A3 (UNO) | Date  | 21/01/24 |  |