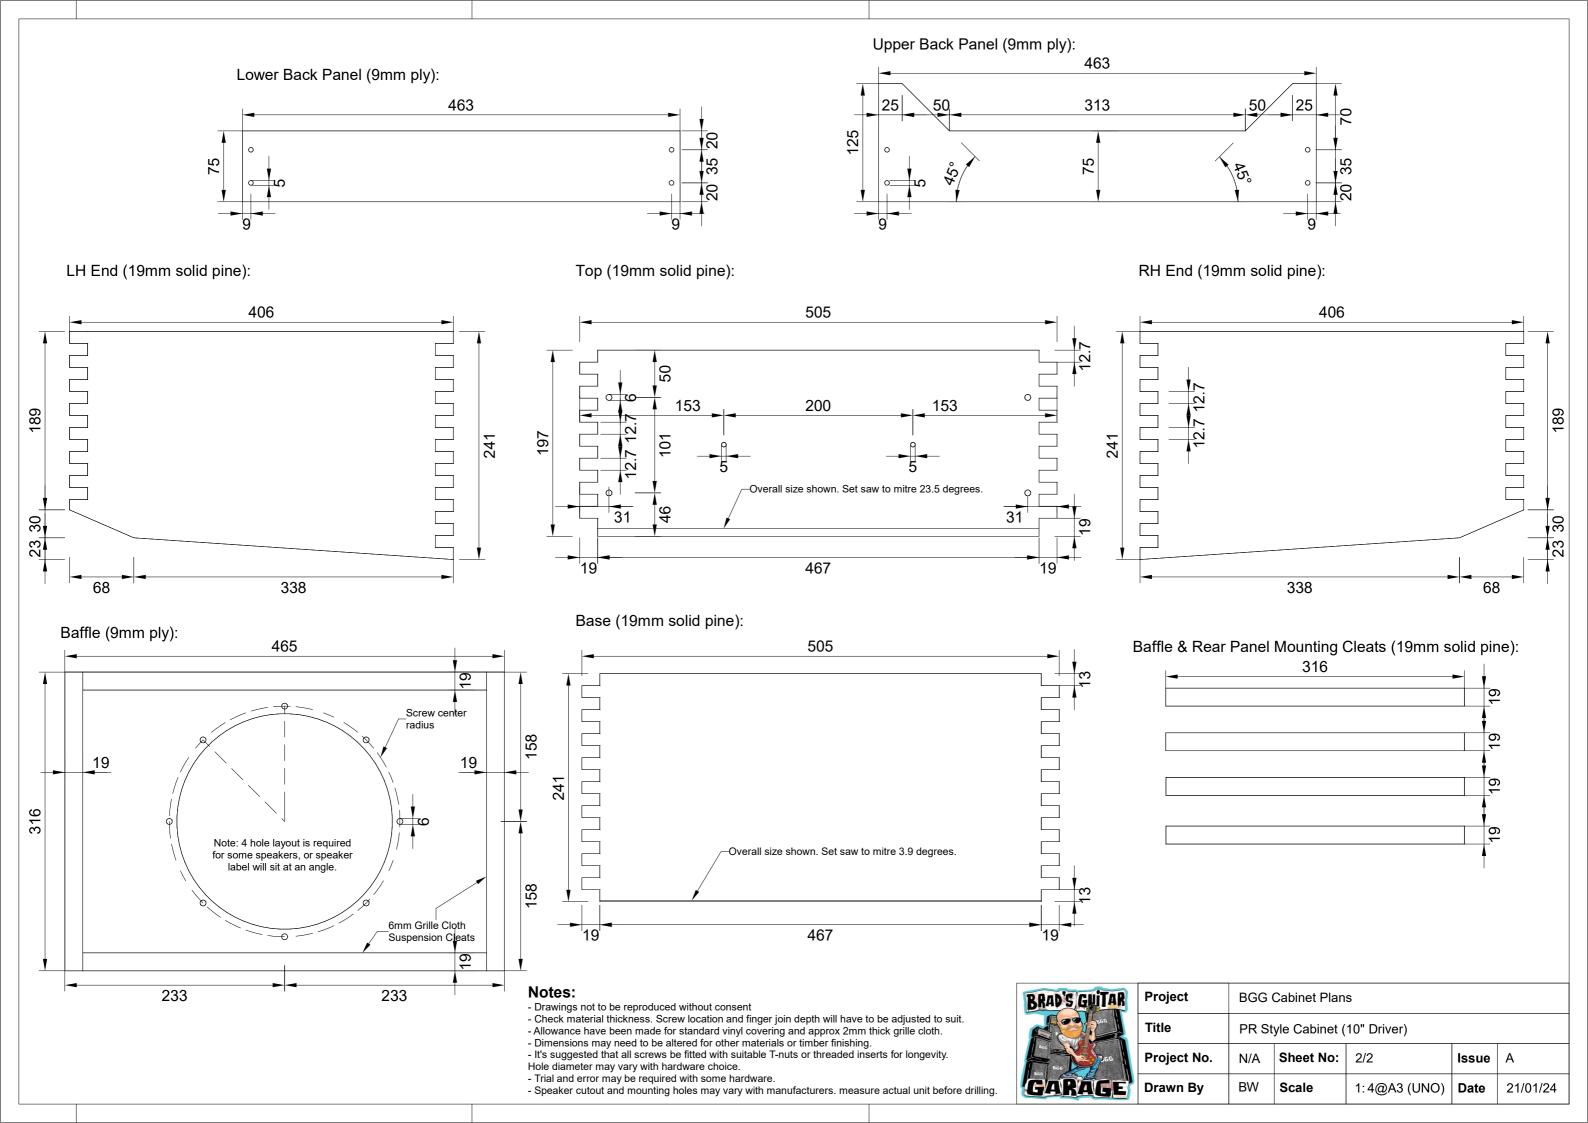

## Notes:

- Drawings not to be reproduced without consent
- Check material thickness. Screw location and finger join depth will have to be adjusted to suit.
  Allowance have been made for standard vinyl covering and approx 2mm thick grille cloth.

- Dimensions may need to be altered for other materials or timber finishing.
  It's suggested that all screws be fitted with suitable T-nuts or threaded inserts for longevity.
  Hole diameter may vary with hardware choice.
- Trial and error may be required with some hardware. - Speaker cutout and mounting holes may vary with manufacturers. measure actual unit before drilling.