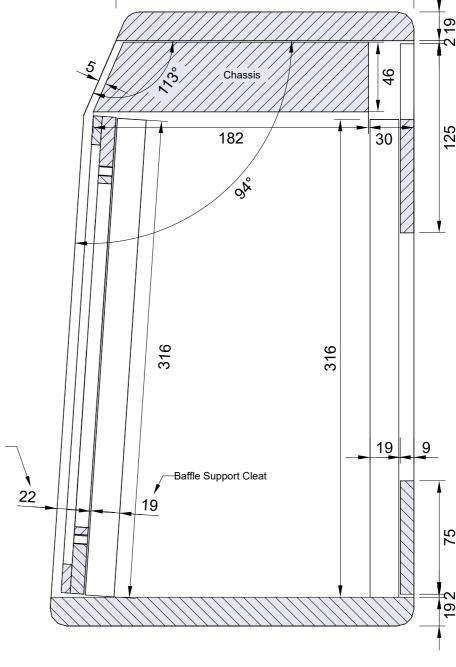

## **SECTION A-A**

(Scale: 1:2.5@A3)

## Notes:

- Drawings not to be reproduced without consent
- Check material thickness. Screw location and finger join depth will have to be adjusted to suit.
  Allowance have been made for standard vinyl covering and approx 2mm thick grille cloth.

- Dimensions may need to be altered for other materials or timber finishing.
  It's suggested that all screws be fitted with suitable T-nuts or threaded inserts for longevity.
  Hole diameter may vary with hardware choice.
- Trial and error may be required with some hardware. - Speaker cutout and mounting holes may vary with manufacturers. measure actual unit before drilling.