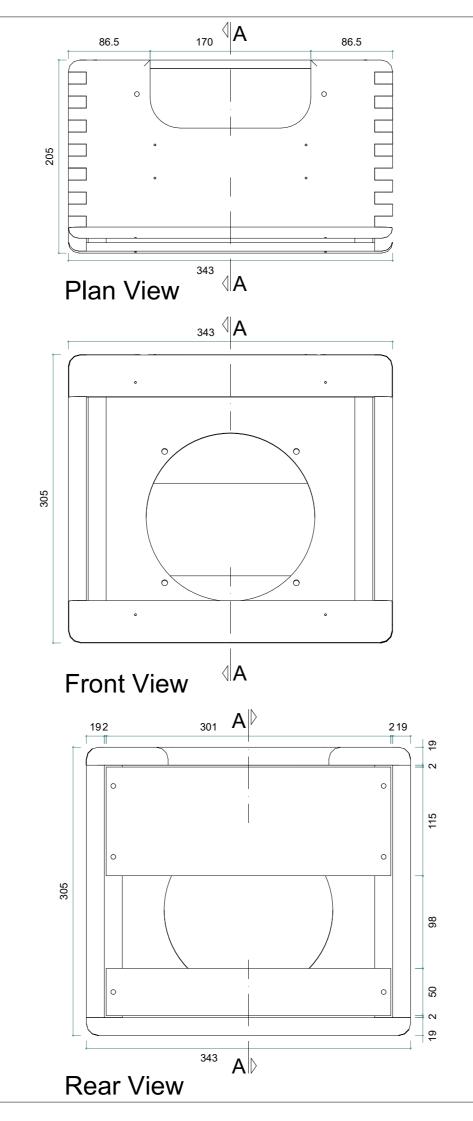

Front Axo View

Rear Axo View





# Notes:



|     | Champ 5F1 style cabinet - 8" Speaker |           |             |       |            |  |  |
|-----|--------------------------------------|-----------|-------------|-------|------------|--|--|
| No. | N/A                                  | Sheet No: | 1/2         | Issue | А          |  |  |
| у   | BW                                   | Scale     | 1:4@A3(UNO) | Date  | 27/01/2024 |  |  |





| es may vary with manufacturers. Measure actual unit before drilling. |                                      |           |             |       |            |  |  |  |
|----------------------------------------------------------------------|--------------------------------------|-----------|-------------|-------|------------|--|--|--|
|