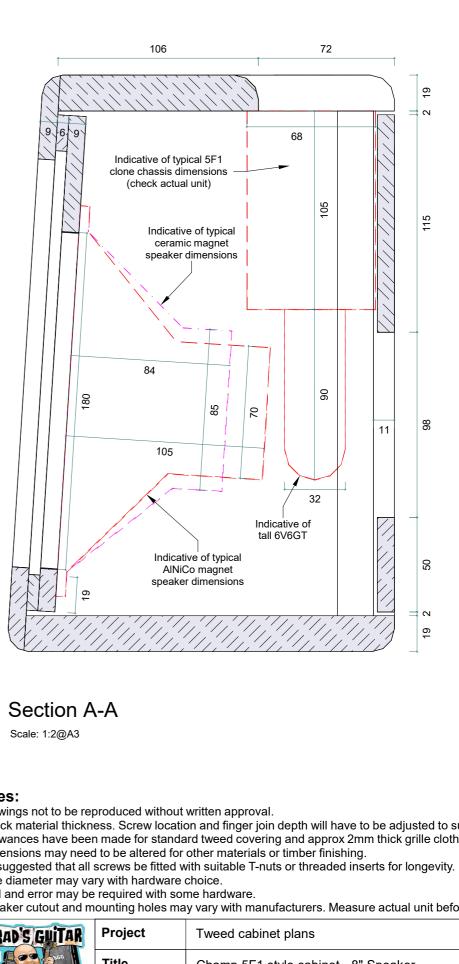

# Notes:

|     | Champ 5F1 style cabinet - 8" Speaker |           |             |       |            |  |  |
|-----|--------------------------------------|-----------|-------------|-------|------------|--|--|
| No. | N/A                                  | Sheet No: | 1/2         | Issue | А          |  |  |
| у   | BW                                   | Scale     | 1:4@A3(UNO) | Date  | 27/01/2024 |  |  |