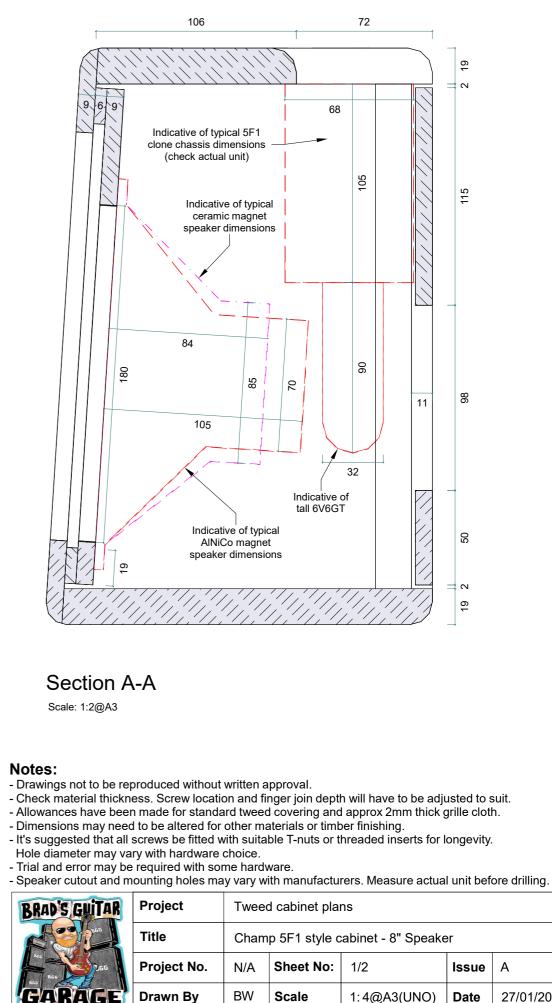

# Notes:

|     | Champ 5F1 style cabinet - 8" Speaker |           |             |       |            |  |  |
|-----|--------------------------------------|-----------|-------------|-------|------------|--|--|
| No. | N/A                                  | Sheet No: | 1/2         | Issue | А          |  |  |
| у   | BW                                   | Scale     | 1:4@A3(UNO) | Date  | 27/01/2024 |  |  |