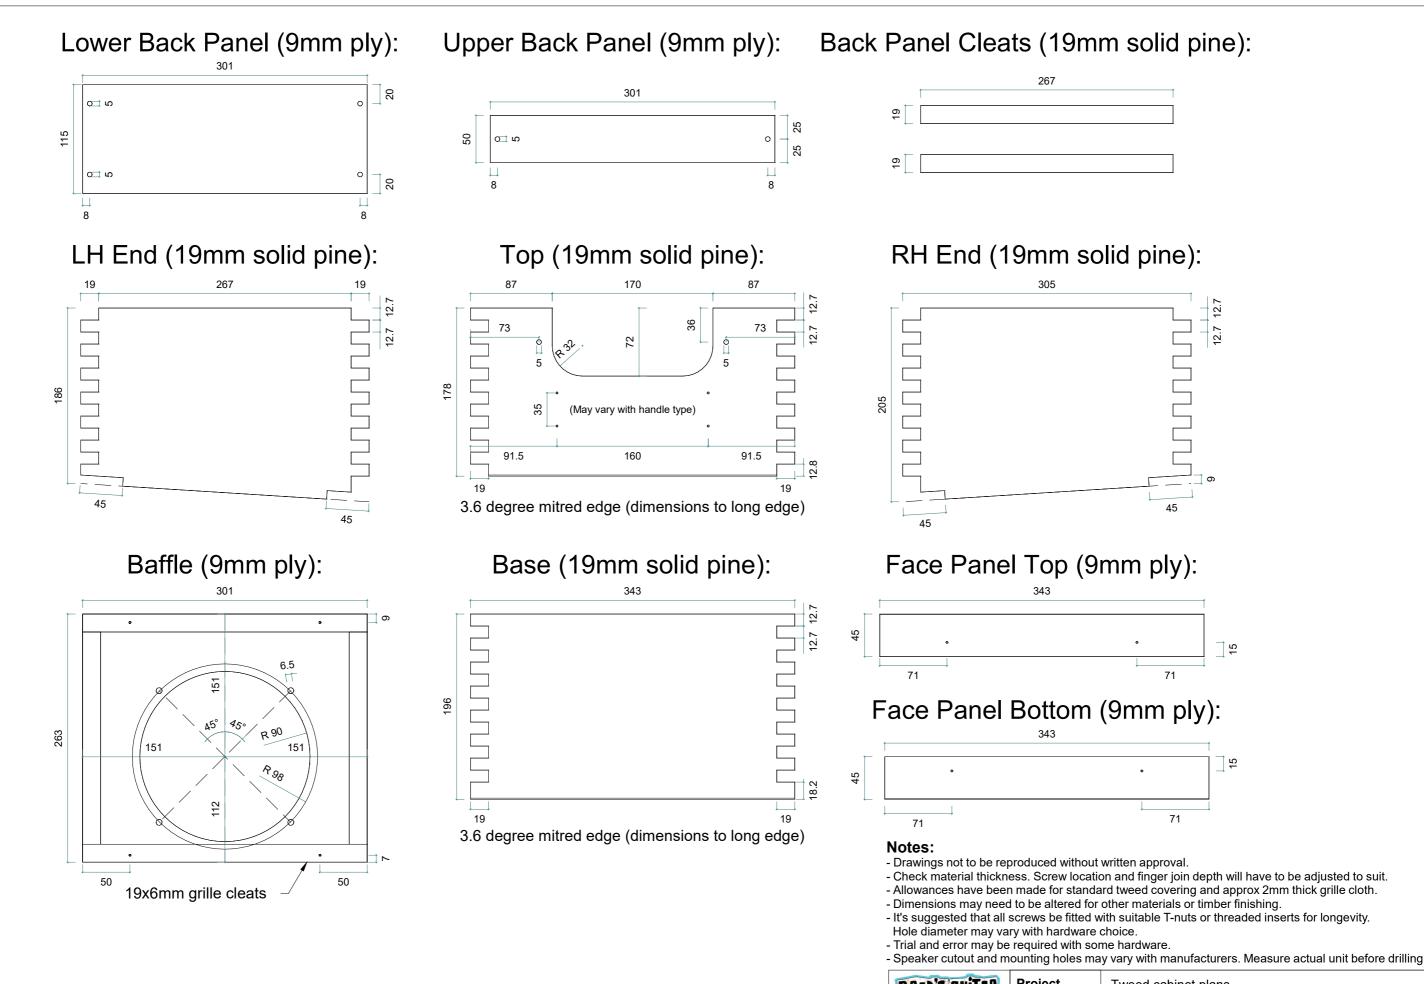

| es may vary with manufacturers. Measure actual unit before drilling. |                                      |           |             |       |            |  |  |  |
|----------------------------------------------------------------------|--------------------------------------|-----------|-------------|-------|------------|--|--|--|
|                                                                      | Tweed cabinet plans                  |           |             |       |            |  |  |  |
|                                                                      | Champ 5F1 style cabinet - 8" Speaker |           |             |       |            |  |  |  |
| No.                                                                  | N/A                                  | Sheet No: | 2/2         | Issue | А          |  |  |  |
| ý                                                                    | BW                                   | Scale     | 1:4@A3(UNO) | Date  | 27/01/2024 |  |  |  |